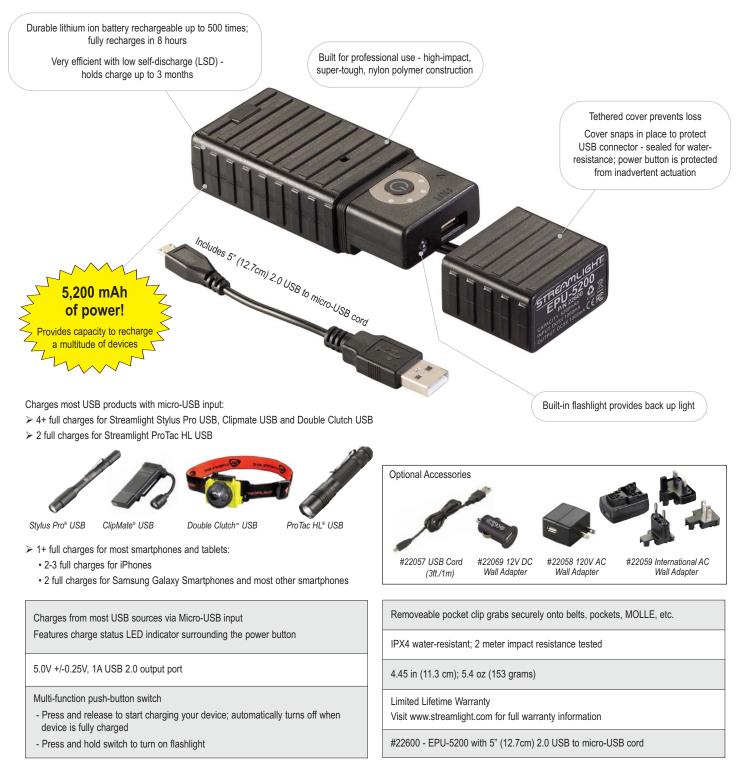

## EPU-5200<sup>™</sup> PORTABLE USB POWER PACK WITH BUILT-IN FLASHLIGHT

Instant power for everyone on-the-go. Perfect for extended operations/scene management, traveling or whenever you need to charge your Streamlight USB rechargeable flashlights or mobile devices. It's also a flashlight to light your way.